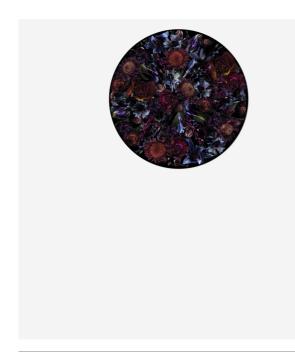

## Fools Paradise Carpet

MARCEL WANDERS | FOR MOOOI CARPETS

Fool's Paradise is the yin to Eden Queen's yang. Both carpets are designed by Marcel Wanders. Fool's Paradise depicts a dark bouquet of decaying flowers. The round carpet has a magic feel to it, giving your interior a secretive edge.

### Detailing

Fool's Paradise is highly durable and has great texture retention due to strong polyamide fibers.

Colours

Fool's Paradise