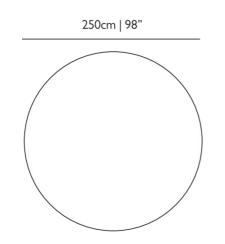

## Fools Paradise Carpet / Round 250

Dimensions

#### Product

width 250cm | 98.4" height 250cm | 98.4" depth 250cm | 98.4" diameter 250cm | 98.4"